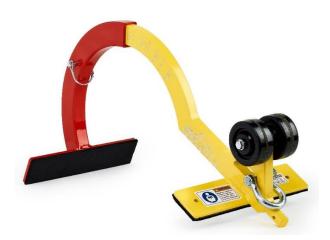

## **The RIDGEPRO**<sup>™</sup>

THE PREMIUM DEVICE FOR STEEP-SLOPE ROOFING SAFETY

## **SPECIFICATIONS**

| SFEGIFICATIONS        |                                                                                                                     |
|-----------------------|---------------------------------------------------------------------------------------------------------------------|
| Material Type:        | 6061-T6 Aluminum                                                                                                    |
| Net Weight:           | 7.0 lbs. / 3.18 kg.                                                                                                 |
| Max Dimensions (LWH): | In: 25.38 x 10 x 13.25 Cm: 64.45 x 25.4 x 33.66                                                                     |
| Weight load:          | Anchored: >5000lbs. / >2268 kg.<br>Not anchored: 310lbs. / 141 kg.                                                  |
| Colors:               | Yellow and Red                                                                                                      |
| Part No.              | RP3Q14-R                                                                                                            |
| Description:          | An adjustable roofing anchor and first-man-up safety device for vertical and horizontal movement. Safety equipment. |
|                       |                                                                                                                     |