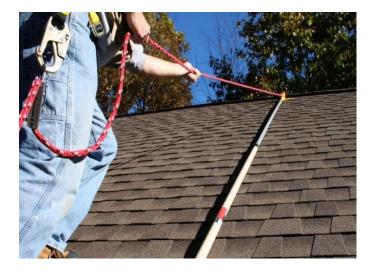

## **The RIDGEPRO**<sup>™</sup>

THE PREMIUM DEVICE FOR STEEP-SLOPE ROOFING SAFETY

## **SPECIFICATIONS**

| SFEGIFICATIONS        |                                                                                                                     |
|-----------------------|---------------------------------------------------------------------------------------------------------------------|
| Material Type:        | 6061-T6 Aluminum                                                                                                    |
| Net Weight:           | 7.0 lbs. / 3.18 kg.                                                                                                 |
| Max Dimensions (LWH): | In: 25.38 x 10 x 13.25 Cm: 64.45 x 25.4 x 33.66                                                                     |
| Weight load:          | Anchored: >5000lbs. / >2268 kg.<br>Not anchored: 310lbs. / 141 kg.                                                  |
| Colors:               | Yellow and Red                                                                                                      |
| Part No.              | RP3Q14-R                                                                                                            |
| Description:          | An adjustable roofing anchor and first-man-up safety device for vertical and horizontal movement. Safety equipment. |
|                       |                                                                                                                     |